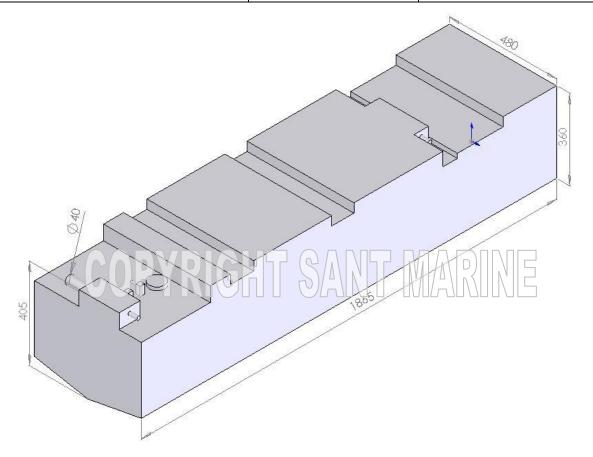

| Model:            | 11-606     |
|-------------------|------------|
| Capacity:*        | 270 Litres |
| CE/NMMA Approval: | N          |
| Revision Date:    | 16-Feb-09  |

## **Important Information:**

- 1. Polyethylene fuel tanks are subject to expansion of 3% within a month after being filled with fuel.
- 2. The dimensions shown above represent the size of the tank **after** such expansion. The size of the cavity should not be less than the dimensions shown.

<sup>\*</sup> The capacity stated above is the internal volume of the tank. The fuel carrying capacity may vary depending on the positioning of the tank within the boat, the angle of the boat in the water and the location of breathers and fittings.