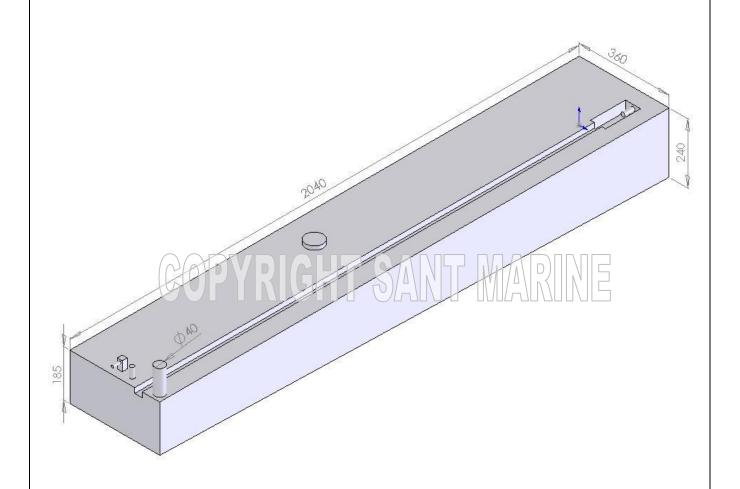

| Model:            | 11-597     |
|-------------------|------------|
| Capacity:*        | 125 Litres |
| CE/NMMA Approval: | N          |
| Revision Date:    | 19-Jan-07  |

## **Important Information:**

- 1. Polyethylene fuel tanks are subject to expansion of 3% within a month after being filled with fuel.
- 2. The dimensions shown above represent the size of the tank **after** such expansion. The size of the cavity should not be less than the dimensions shown.

<sup>\*</sup> The capacity stated above is the internal volume of the tank. The fuel carrying capacity may vary depending on the positioning of the tank within the boat, the angle of the boat in the water and the location of breathers and fittings.