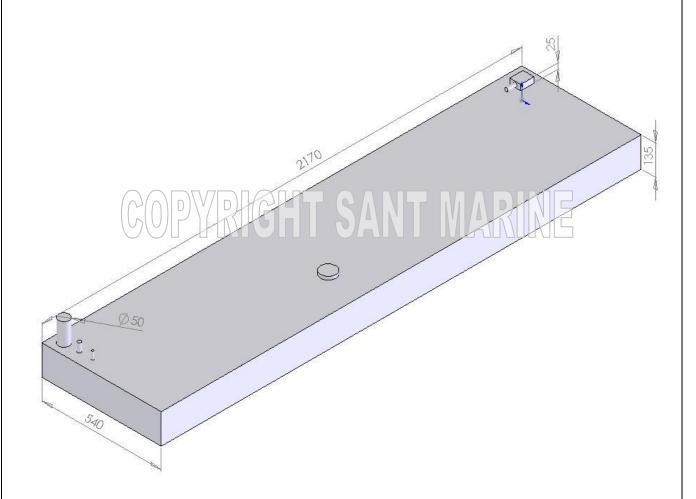

| Model:            | 11-568     |
|-------------------|------------|
| Capacity:*        | 130 Litres |
| CE/NMMA Approval: | N          |
| Revision Date:    | 18-Jan-07  |

## **Important Information:**

- 1. Polyethylene fuel tanks are subject to expansion of 3% within a month after being filled with fuel.
- 2. The dimensions shown above represent the size of the tank **after** such expansion. The size of the cavity should not be less than the dimensions shown.

<sup>\*</sup> The capacity stated above is the internal volume of the tank. The fuel carrying capacity may vary depending on the positioning of the tank within the boat, the angle of the boat in the water and the location of breathers and fittings.