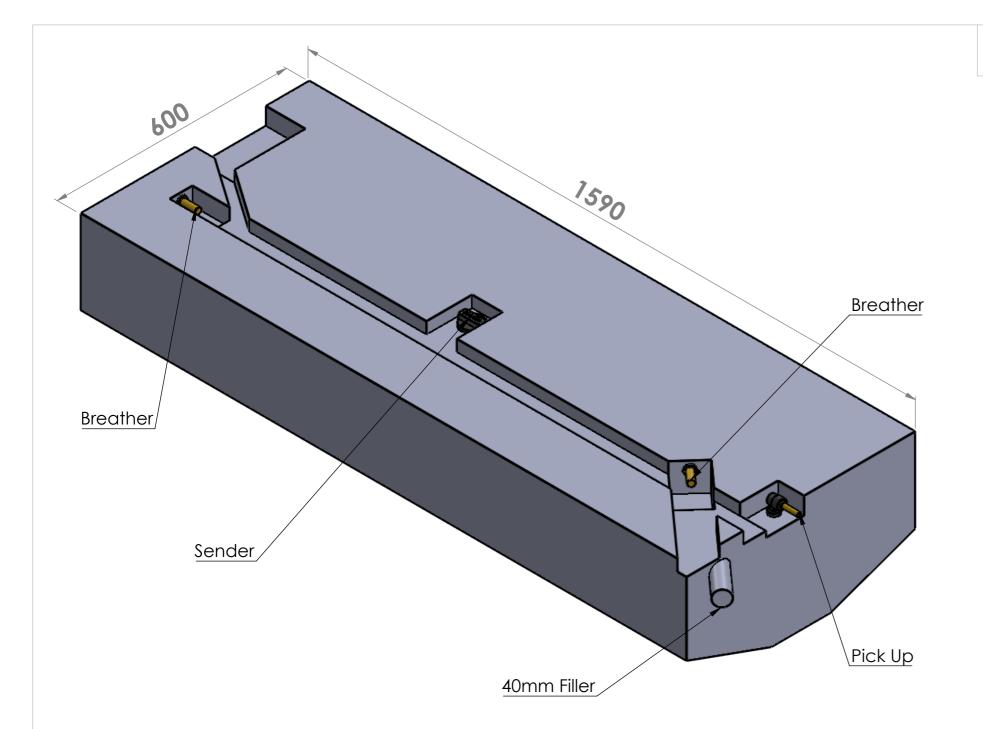

Fuel Tank Model: 11-498

> 200 lt Capacity:\*

**Breather OD: 16mm** 

Pick Up OD: 10mm

Sender OHM Rating: 30 to 240

For more information please go to www.santmarine.com.au

All measurements in millimetres