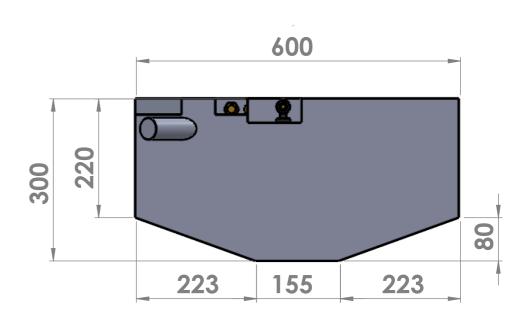

Fuel Tank Model: 11-498

> 200 lt Capacity:\*

**Breather OD: 16mm** 

Pick Up OD: 10mm

Sender OHM Rating: 30 to 240

For more information please go to www.santmarine.com.au

All measurements in millimetres