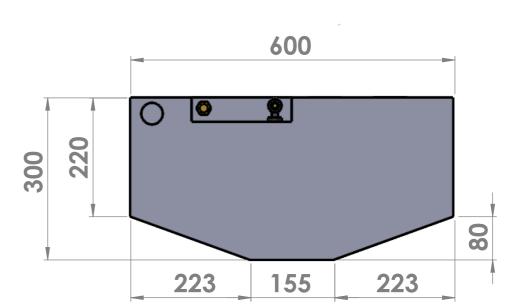

Breather POO Sender Breather

40mm Filler

Fuel Tank Model: 11-498-1

> 200 lt Capacity:\*

**Breather OD: 16mm** 

Pick Up OD: 10mm

Sender OHM Rating: 30 to 240

For more information please go to www.santmarine.com.au

All measurements in millimetres

## **Important Information:**

Polyethylene fuel tanks are subject to expansion of 3% within a month after being filled with fuel.
The dimensions shown above represent the size of the tank after such expansion. The size of the cavity should not be less than the dimensions shown.