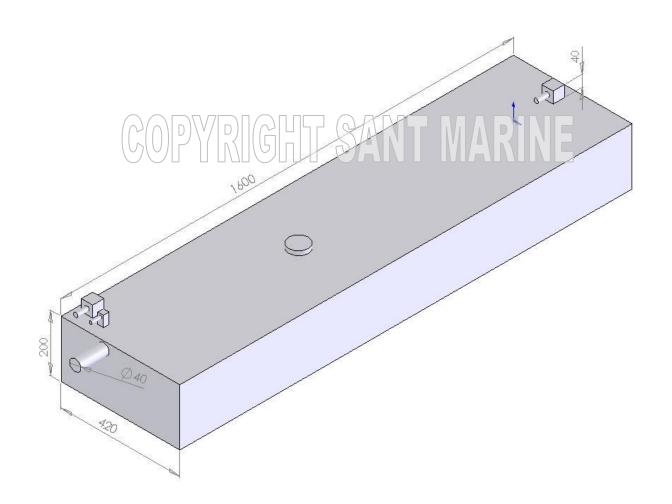

| Model:            | 11-448     |
|-------------------|------------|
| Capacity:*        | 120 Litres |
| CE/NMMA Approval: | N          |
| Revision Date:    | 18 Jan. 07 |

## **Important Information:**

- 1. Polyethylene fuel tanks are subject to expansion of 3% within a month after being filled with fuel.
- 2. The dimensions shown above represent the size of the tank **after** such expansion. The size of the cavity should not be less than the dimensions shown.

<sup>\*</sup> The capacity stated above is the internal volume of the tank. The fuel carrying capacity may vary depending on the positioning of the tank within the boat, the angle of the boat in the water and the location of breathers and fittings.