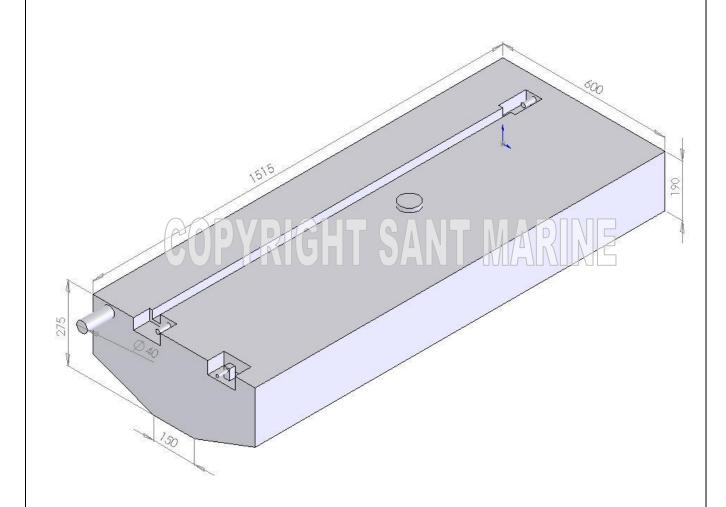

| Model:            | 11-391     |
|-------------------|------------|
| Capacity:*        | 170 Litres |
| CE/NMMA Approval: | N          |
| Revision Date:    | 13 Feb. 07 |

## **Important Information:**

- 1. Polyethylene fuel tanks are subject to expansion of 3% within a month after being filled with fuel.
- 2. The dimensions shown above represent the size of the tank **after** such expansion. The size of the cavity should not be less than the dimensions shown.

<sup>\*</sup> The capacity stated above is the internal volume of the tank. The fuel carrying capacity may vary depending on the positioning of the tank within the boat, the angle of the boat in the water and the location of breathers and fittings.