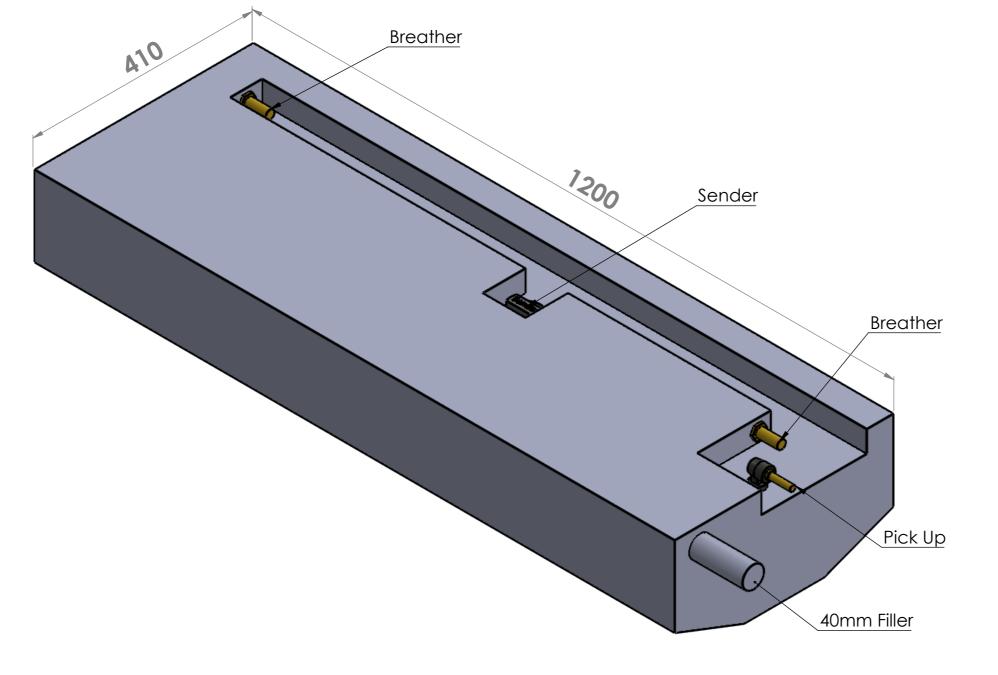

Fuel Tank Model: 11-389

> Capacity:\* 70 lt

**Breather OD: 16mm** 

Pick Up OD: 10mm

Sender OHM Rating: 30 to 240

For more information please go to www.santmarine.com.au

All measurements in millimetres