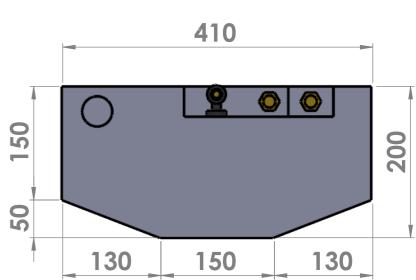

Fuel Tank Model: 11-389

> Capacity:\* 70 lt

**Breather OD: 16mm** 

Pick Up OD: 10mm

Sender OHM Rating: 30 to 240

For more information please go to www.santmarine.com.au

All measurements in millimetres