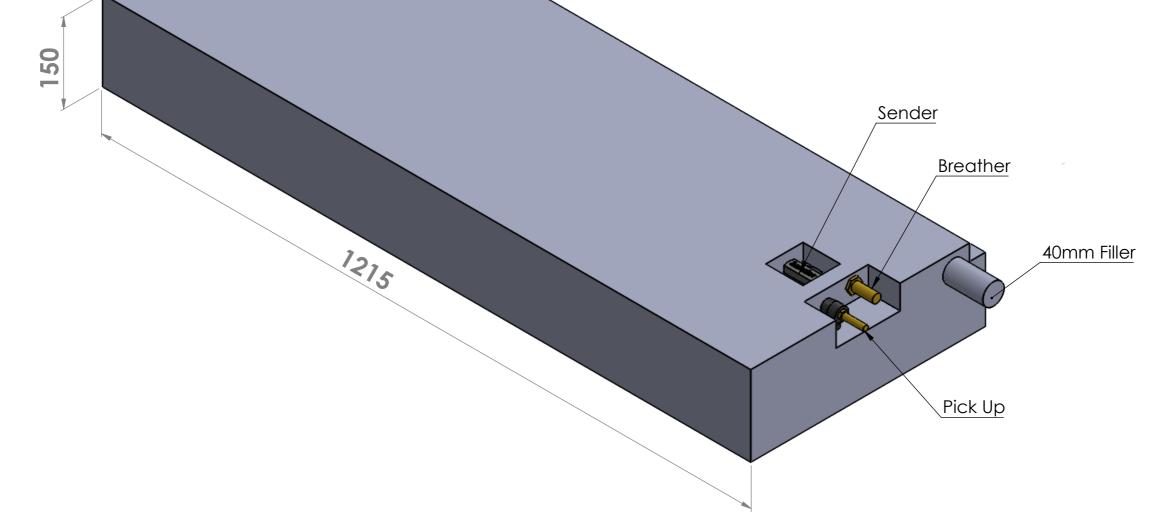

Fuel Tank Model: 11-384

Capacity:\* 60 lt

**Breather OD: 16mm** 

Pick Up OD: 10mm

Sender OHM Rating: 30 to 240

For more information please go to www.santmarine.com.au

All measurements in millimetres

## **Important Information:**

Polyethylene fuel tanks are subject to expansion of 3% within a month after being filled with fuel.
The dimensions shown above represent the size of the tank after such expansion. The size of the cavity should not be less than the dimensions shown.

Breather

Revision Date 27/03/2025

Scale

NTS

\* The capacity stated above is the internal volume of the tank. The fuel carrying capacity may vary depending on the positioning of the tank within the boat, the angle of the boat in the water and the location of breathers and fittings.